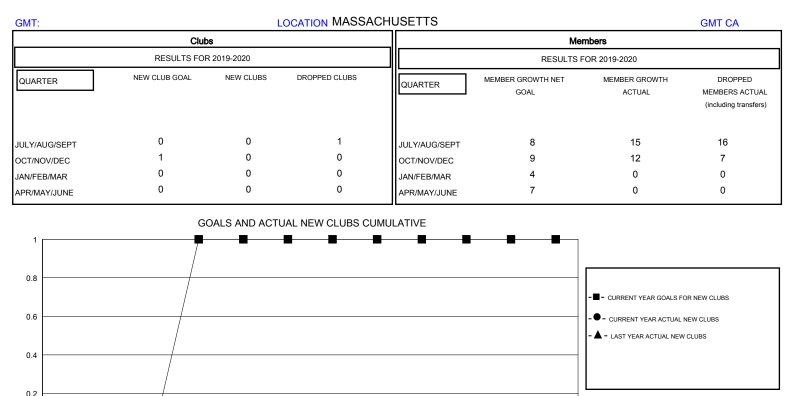

## District 33 N

Results as of: 10/31/2019

JUNE

۸

JUNE

**GENDER DISTRIBUTION** 

TOTAL FAMILY UNIT MEMBERS

FAMILY MEMBERS PAYING HALF

MEMBER GROWTH NET GOAL
MEMBER GROWTH ACTUAL

- LAST YEAR MEMBERSHIP ACTUAL

769 (62.67%)

458 (37.33%)

MBR0181

DECEASED

OTHER

TOTAL

CLUB CANCELLED

0

30

20

10

0

-10

-20

-30

-40

JULY

DROPPED CLUBS: 1

DROPPED MEMBERS

AUG

SEPT

OCT

NOV

8

0

15

23

DEC

NEW MEMBERS

JAN

CLICK HERE FOR CUMULATIVE

MEMBERSHIP DATA

11 CLUBS OF 41 ADDED 1 OR MORE

FEB

MAR

APR

MAY

MALE

DUES

FEMALE

JULY

SEPT

AUG

OCT

NOV

DEC

JAN

GOALS AND ACTUAL MEMBERS CUMULATIVE

FEB

MAR

APR

MAY

© Copyright 2019, Lions Clubs International, All Rights Reserved.

156